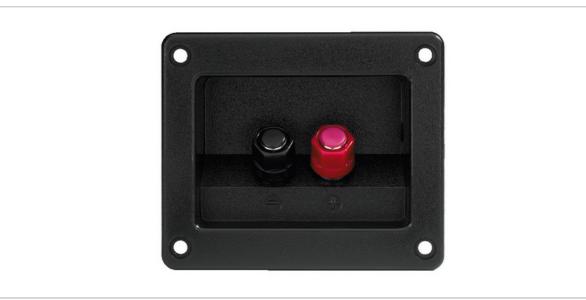

### **Speaker terminal**

- Square
- With nickel-plated contacts
- For screwing as well as for 4 mm banana plugs
- Mounting cutout: 73 x 53 mm

#### ST-955

| Description           | speaker terminal                |
|-----------------------|---------------------------------|
| Туре                  | square                          |
| Colour                | black                           |
| Material              | plastic, nickel-plated contacts |
| Suitable for          | 4 mm banana plug                |
| Admiss. ambient temp. | 0-40 °C                         |