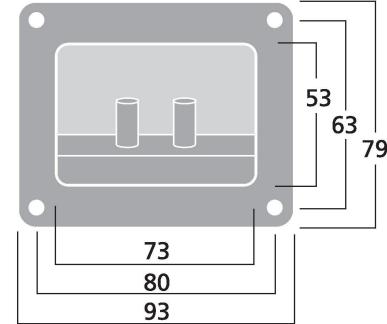

### **Speaker terminal**

- Square
- With nickel-plated contacts
- For screwing as well as for 4 mm banana plugs
- Mounting cutout: 73 x 53 mm

#### ST-955

| Dimensions          | 93 x 79 mm |
|---------------------|------------|
| Mounting dimensions | 73 x 53 mm |
| Weight              | 50 g       |
| Packing unit        | 1          |